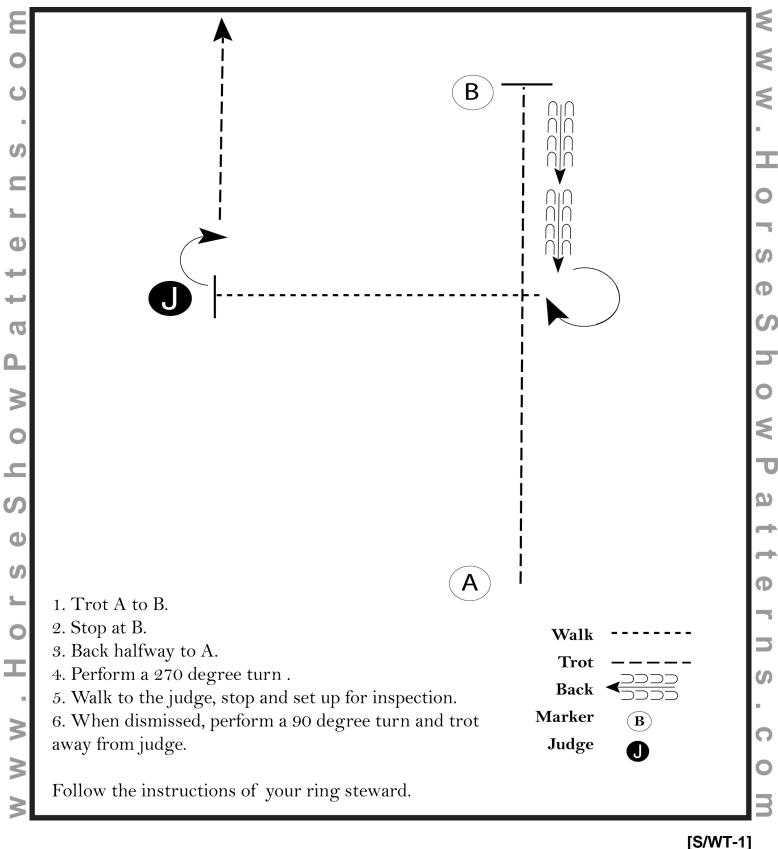

## Ranch Versatility Show and All Breed Weekend Showmanship (Youth, Beginner, EWD)

Show Date: 10-11/2/2024

Pattern Provided by:

©2024 HorseShowPatterns.com. All Rights Reserved.