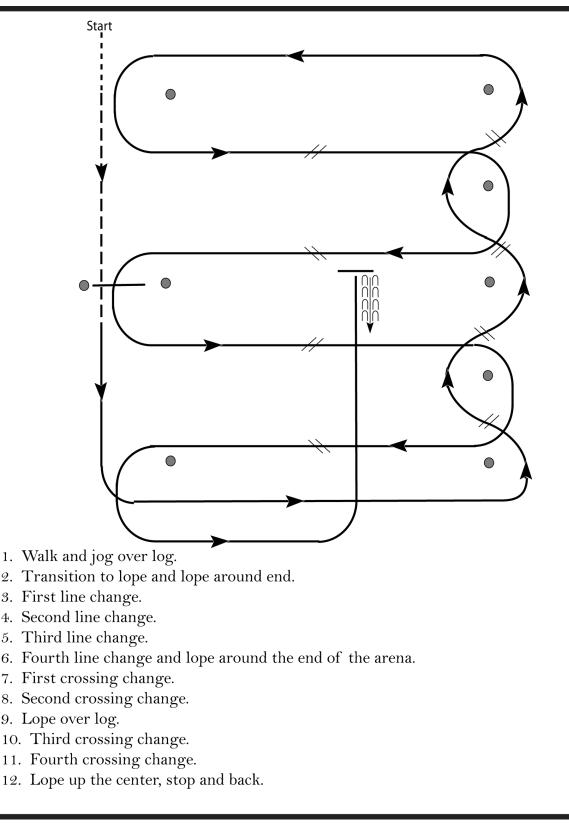

## Ranch Versatility Show and All Breed Weekend Reining (All)

Show Date: 10-11/2/2024

**REINING PATTERN (** 

Ξ

0

0

S

Φ

س ا

سب.

G

۵.

>

0

5

Ф

ເກ

0

Т

>

>

>

- Run at speed to the far end of the arena past the endmarker and do a left rollback—no hesitation.
- 2. Run to the opposite end of the arena past the end markerand do a right rollback—no hesitation.
- 3. Run past the center marker and do a sliding stop. Back up to center of the arena or at least ten feet (three meters). Hesitate.
- 4. Complete four spins to the right. Hesitate.
- 5. Complete four and one-quarter spins to the left so that horse is facing left wall or fence. Hesitate.
- 6. Beginning on the left lead, complete three circles to the left: the first circle large and fast; the second circle small and slow; the third circle large and fast. Change leads at the center of the arena.
- Complete three circles to the right: the first circle large and fast; the second circle small and slow; the third circle large and fast. Change leads at the center of the arena.
- 8. Begin a large circle to the left but do not close this circle. Run straight up the right side of the arena past the center marker and do a sliding stop at least twenty feet (six meters) from wall or fence. Hesitate to demonstrate the completion of the pattern.

## Pattern Provided by: Robyn Smith

©2024 HorseShowPatterns.com. All Rights Reserved.

[R/AQHAP-1]