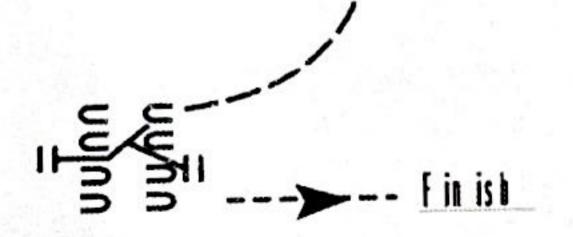

## 3YO, YOUTH, JUNIOR HORSE, SENIOR HORSE, AMATEUR, SELECT, ALL AGE

Walk over poles and bridge.
Back into chute.