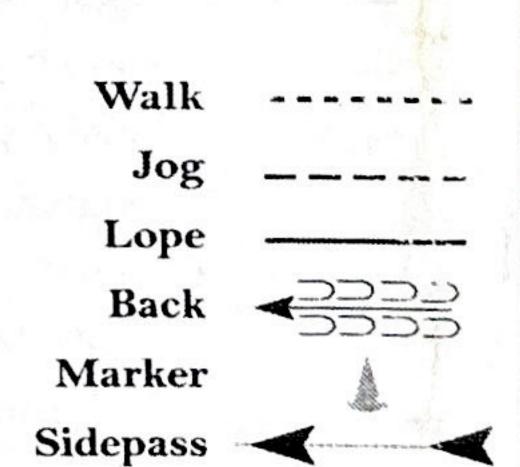

## 3YO, YOUTH, JUNIOR HORSE, SENIOR HORSE, AMATEUR, SELECT, ALL AGE

Walk over poles and bridge.
Back into chute.