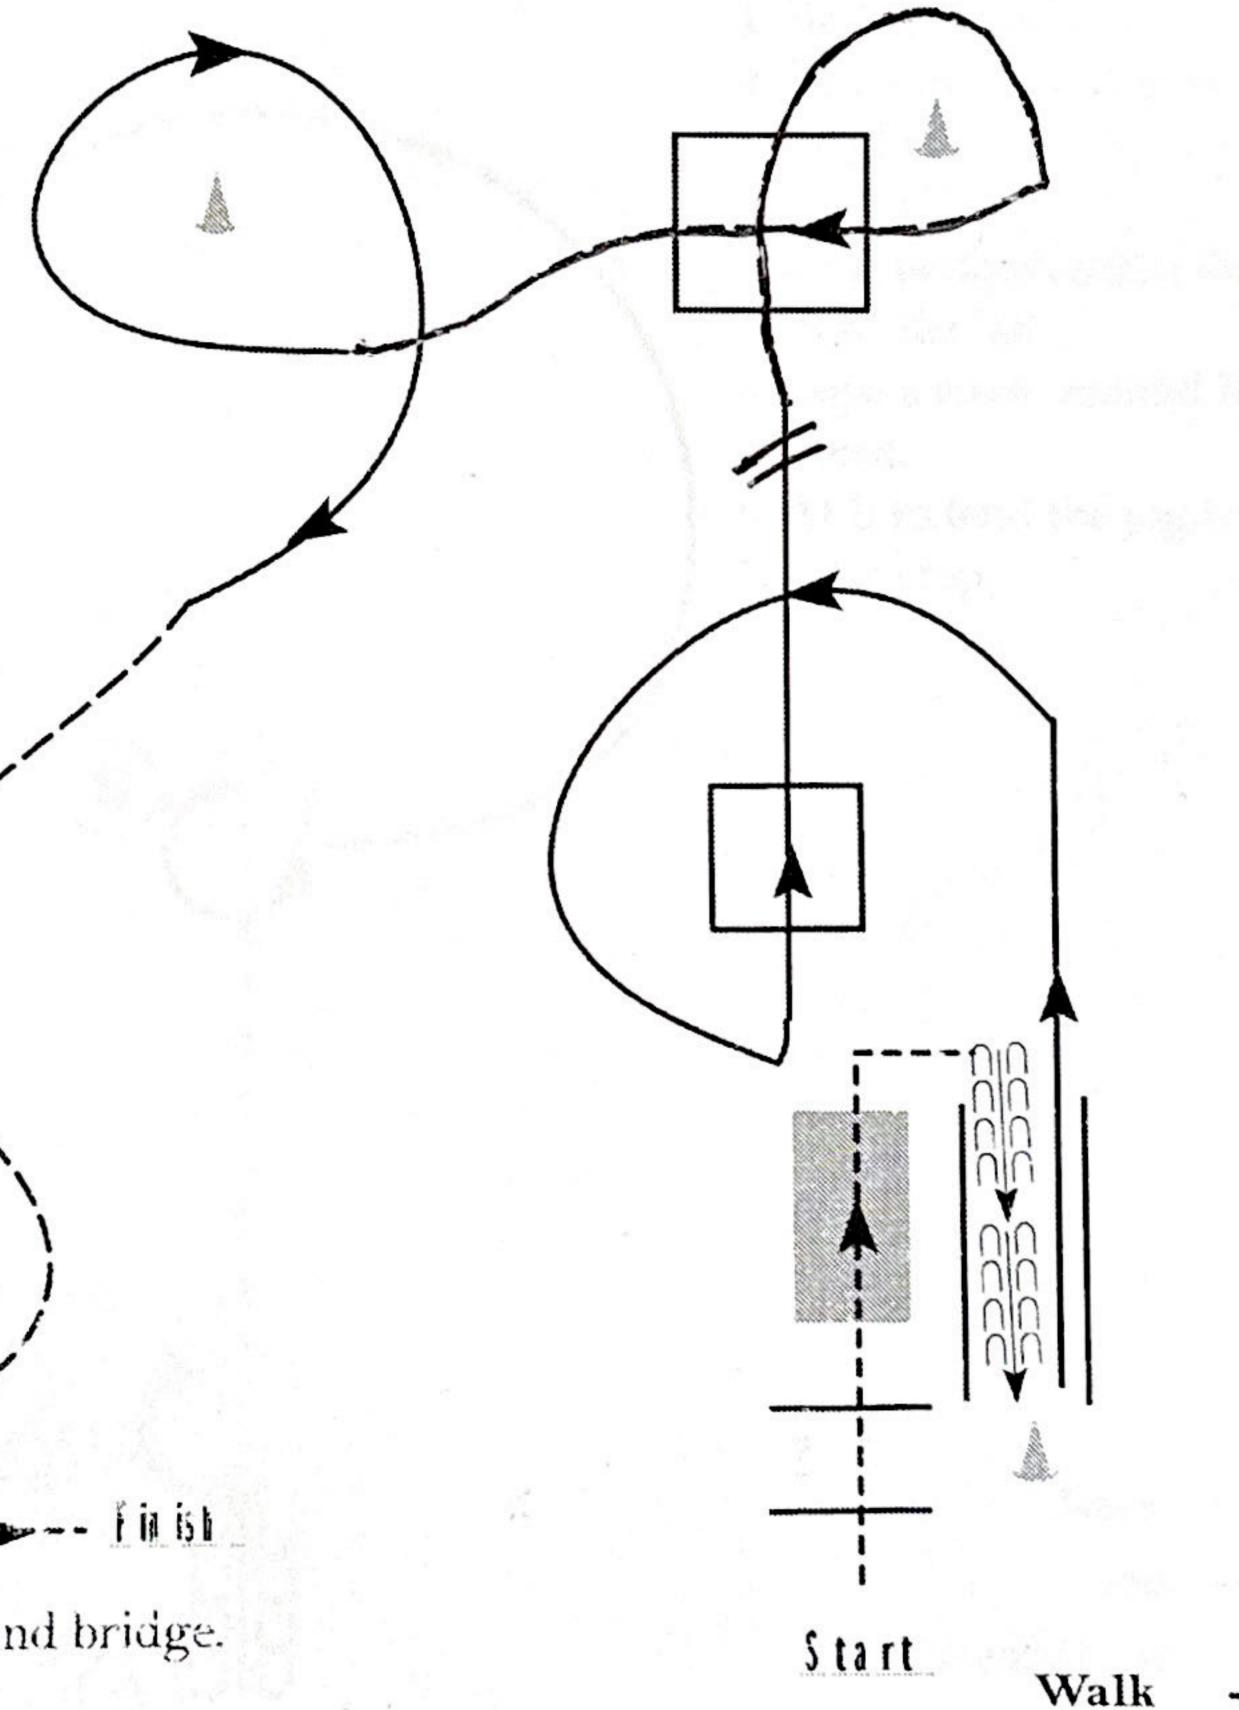

## 3YO, YOUTH, JUNIOR HORSE, SENIOR HORSE, AMATEUR, SELECT, ALL AGE

Walk over poles and bridge.
Back into chute.

## ALL LED TRAILS, ALL AGE WALK/TROT, YOUTH WALK/JOG, BEGINNER & EWD

- 1. Walk over poles and bridge.
- 2. Back into chute.
- 3. Jog out of chute, around and thru box.
- 4. Jog thru box and around cone as shown.
- 5. Jog thru serpentine and over poles to gate.
- 6. Work gate with left hand and walk to finish.