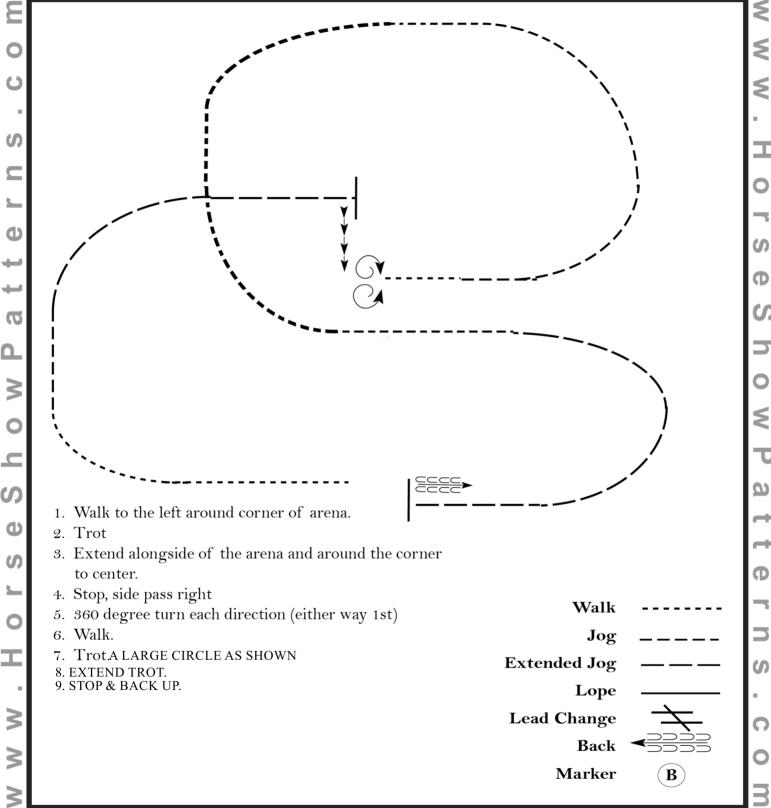

## Ranch Versatility Show and All Breed Weekend Ranch Riding (Beginner Walk/Trot)

Show Date: 10-11/2/2024

Ω

3

C

C

## Pattern Provided by:

Robyn Smith

[RR/3]

©2024 HorseShowPatterns.com. All Rights Reserved.