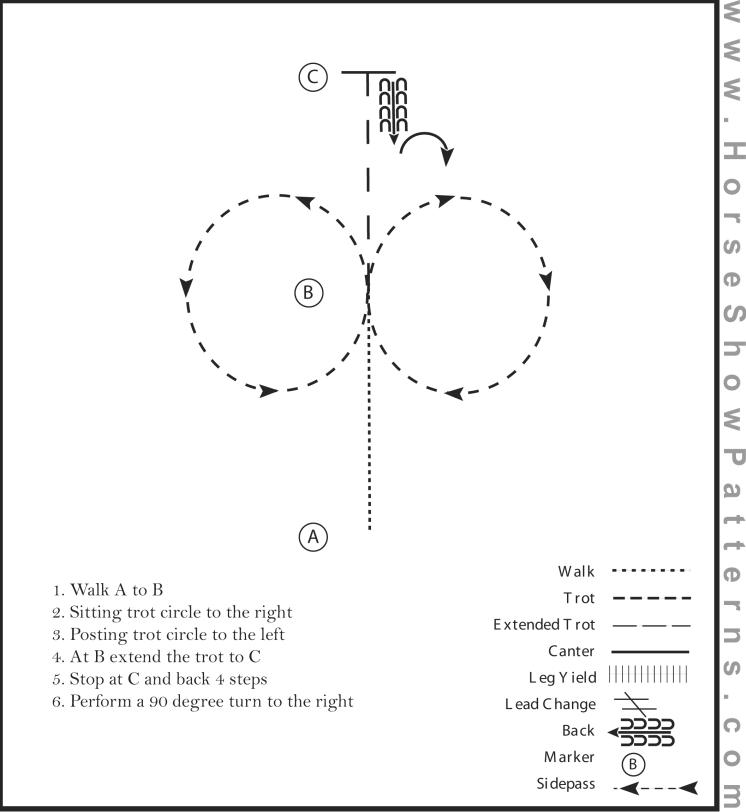

### **Ranch Versatility Show and All Breed Weekend** Hunt Seat Equitation (Youth Walk/Trot, Beginner, EWD)

Show Date: 10-11/2/2024

## **Pattern Provided by:**

[HSE/WT-1]

Т

Ś

Robyn Smith ©2024 HorseShowPatterns.com. All Rights Reserved.