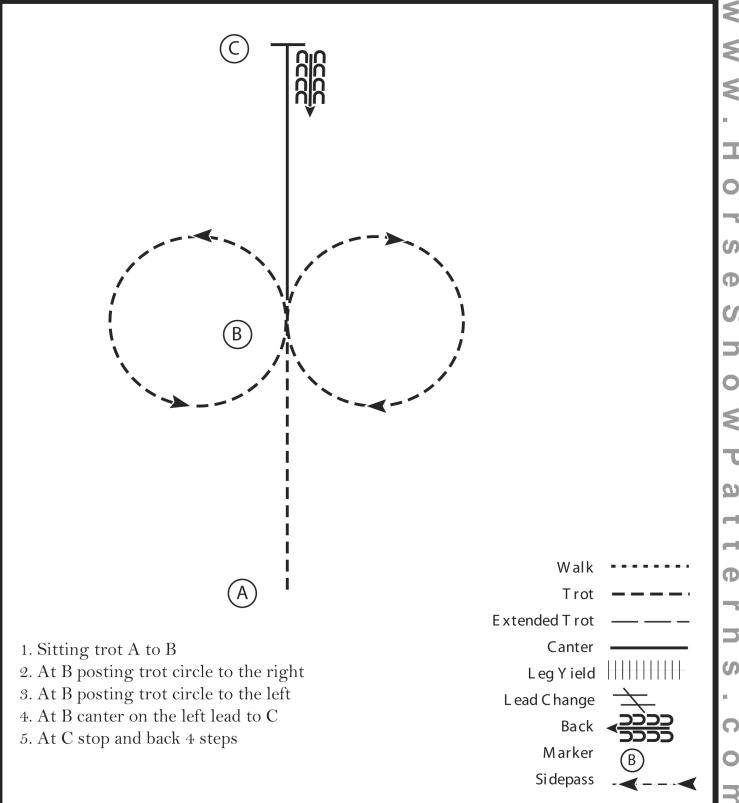

## **Ranch Versatility Show and All Breed Weekend** Hunt Seat Equitation (Amateur, Select, Youth)

Show Date: 10-11/2/2024

C

ທ

U

-

-

ŋ

## **Pattern Provided by:**

Robyn Smith

©2024 HorseShowPatterns.com. All Rights Reserved.

[HSE/1-6]