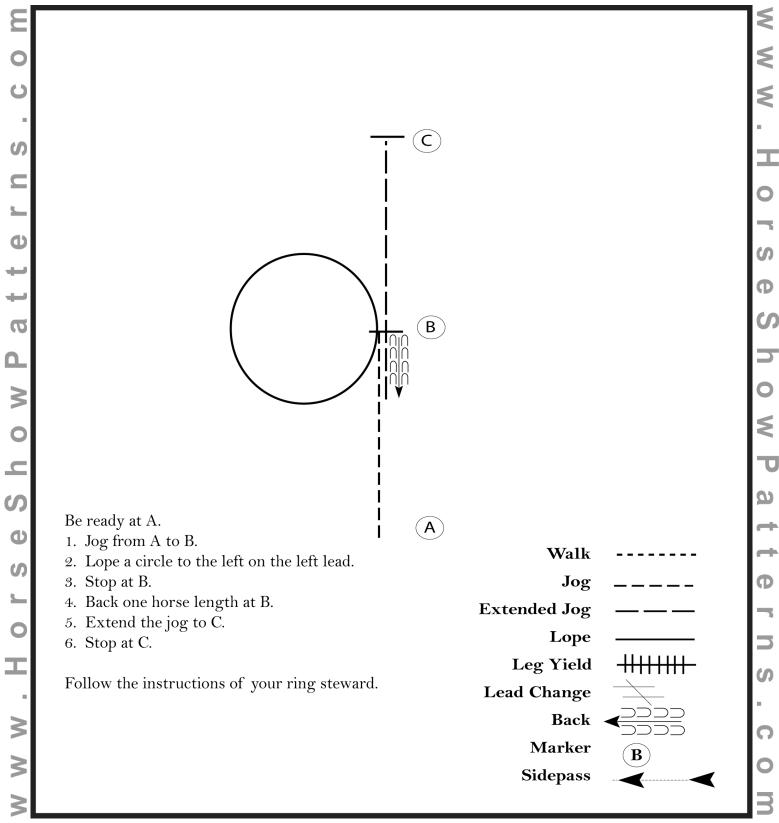

## Ranch Versatility Show and All Breed Weekend

Western Horsemanship (All Age, Amateur, Youth, Select)

Show Date: 10-11/2/2024

## Pattern Provided by:

[WH/1-18]

©2024 HorseShowPatterns.com. All Rights Reserved.