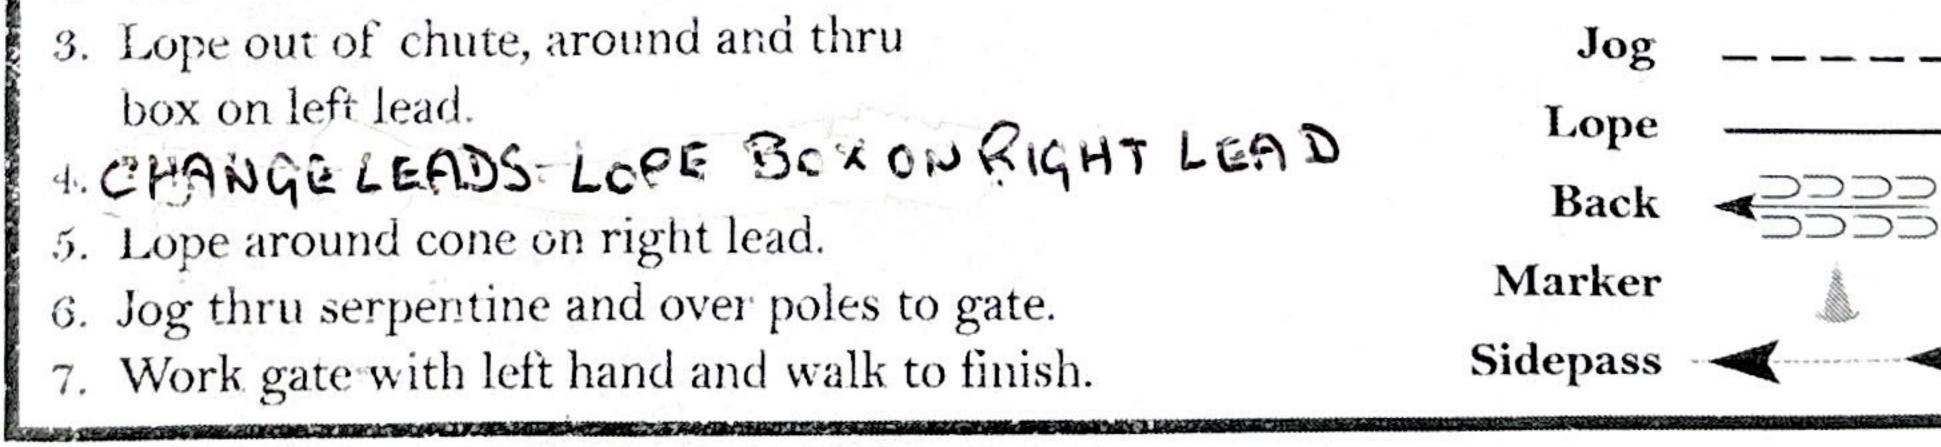

## 3YO, YOUTH, JUNIOR HORSE, SENIOR HORSE, AMATEUR, SELECT, ALL AGE

Walk over poles and bridge.
Back into chute.