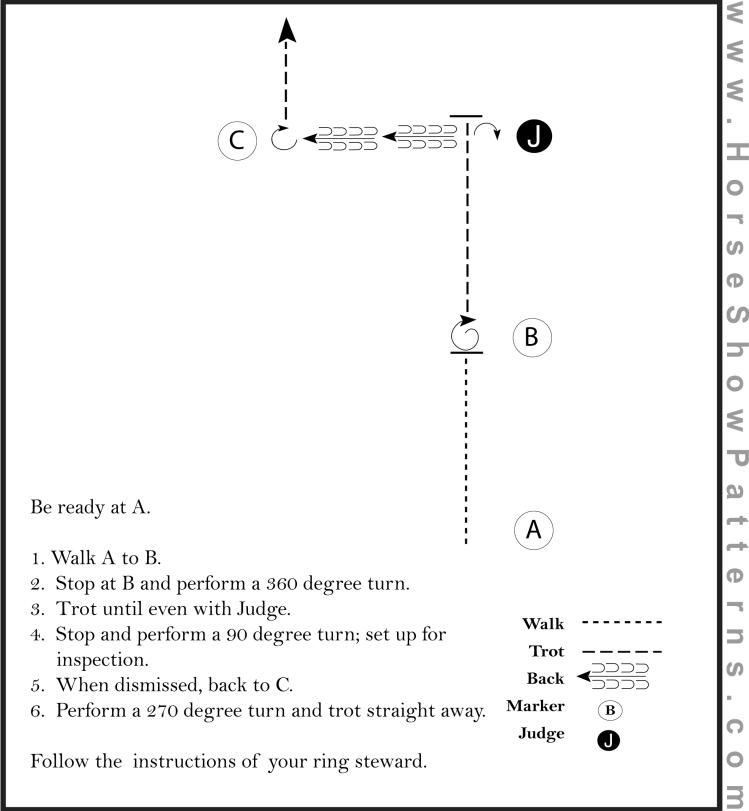

## Ranch Versatility Show and All Breed Weekend Showmanship (Amateur, Select, Youth)

Show Date: 10-11/2/2024

Pattern Provided by:

©2024 HorseShowPatterns.com. All Rights Reserved.