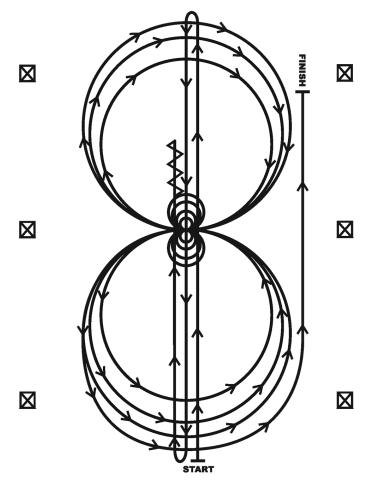

## Ranch Versatility Show and All Breed Weekend Western Riding (All)

Show Date: 10-11/2/2024

<

5

Т

3

ወ

ഗ

## Pattern Provided by:

©2024 HorseShowPatterns.com. All Rights Reserved.