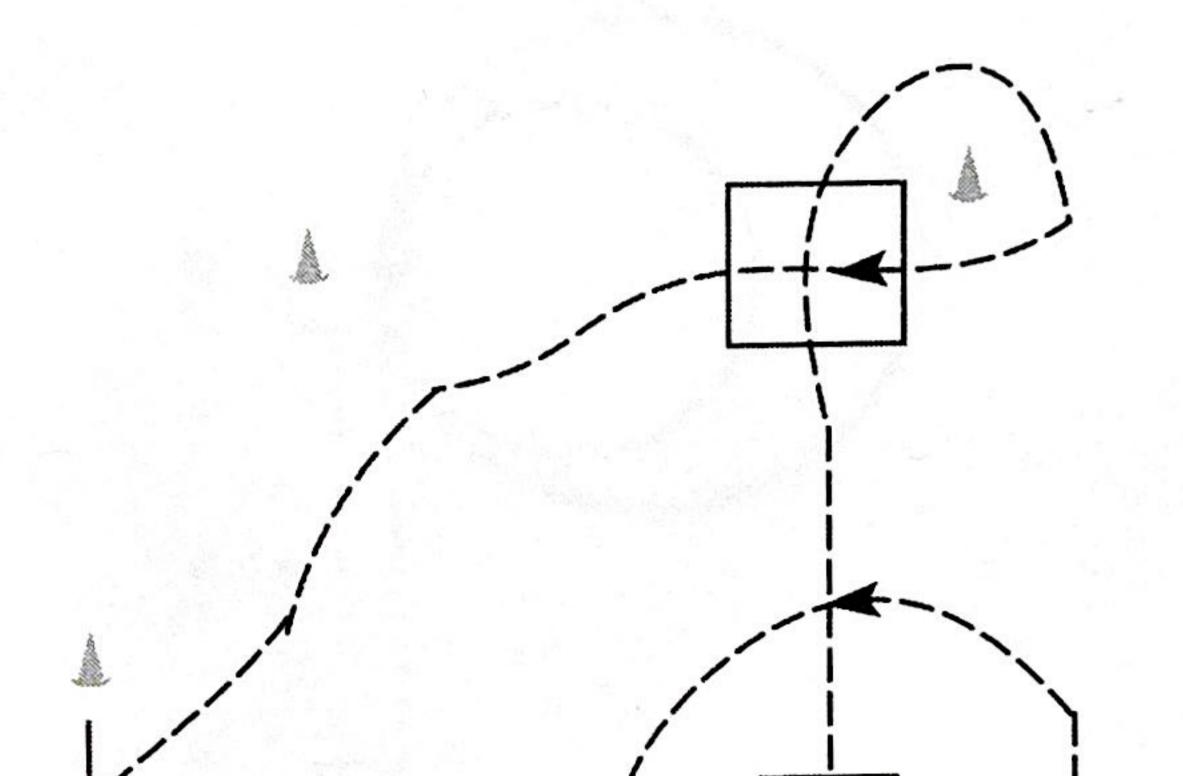

## 3YO, YOUTH, JUNIOR HORSE, SENIOR HORSE, AMATEUR, SELECT, ALL AGE

Walk over poles and bridge.
Back into chute.